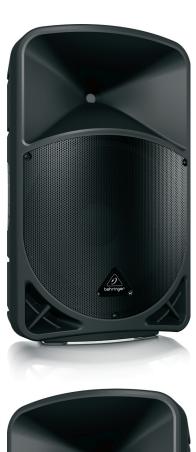

# EUROLIVE B15X

1000 Watt 2 Way 15" Powered Loudspeaker with Digital Mixer, Wireless Option, Remote Control via iOS\* / Android\* Mobile App and Bluetooth Audio Streaming

- High-power 1000-Watt 2-way PA sound reinforcement speaker system for live and playback applications
- Remote control 3-channel digital mixer with gain setting recall
- "Wireless-ready" for high-quality BEHRINGER digital wireless system (not included)
- Comprehensive remote control via iOS\*/ Android\* mobile app available free of charge
- High quality Bluetooth\* stereo audio streaming
- DSP presets for application type and speaker positioning
- KLARK TEKNIK Digital Signal Processing for total system control
- Revolutionary Class-D amplifier technology: enormous power, incredible sonic performance and super-light weight
- Extremely powerful 15" longexcursion driver provides incredibly deep bass and acoustic power
- State-of-the-art 1.35" aluminumdiaphragm compression driver for exceptional high-frequency reproduction
- Intuitive single rotary control user interface with LCD display for ease of navigation
- Ultra-wide dispersion, large-format exponential horn

The EUROLIVE B15X active loudspeaker is exactly what you've come to expect from BEHRINGER – more power, more features and absolutely more affordable! Our engineers have created a powered loudspeaker that merges 1000-Watt Class-D power amp technology, a 3-channel digital mixer with gain setting recall that is "wireless ready" for our ULM Series digital

microphones (available separately), integrated DSP - and exceptional portability. Then we loaded the B15X with our best 12" longexcursion driver for incredibly deep bass, and a state-of-the-art 1" driver for phenolic-diaphragm compression exceptional high-frequency reproduction. Built-in Bluetooth connectivity allows you to stream music from your smart-phone, tablet or other Bluetooth-equipped device – and you can even control the system via our free iOS\*/ Android\* mobile apps. The B15X professional active loudspeaker is destined to become a legend in its own right, alongside the other EUROLIVE models that have made BEHRINGER the world leader in active loudspeakers.

### **Extraordinarily Versatile**

Thanks to its trapezoidal shape, the B15X is suitable for a wide variety of applications, such as mounting on standard speaker poles, vertical placement atop subwoofers, or even laid on the side for use as onstage monitor wedges. The B15X's extraordinary fidelity and frequency response make it a favorite of public speakers, vocalists and instrumentalists alike. Hookup is simple, requiring only a single XLR or ¼" cable from your mixing console and power – and if you're just streaming Bluetooth, it's even easier. Additional active loudspeakers can be chained together via the XLR Link Output jack on the rear panel.