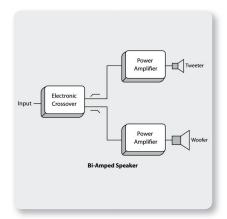

## Bi-Amplification - The Path to Absolute Signal Integrity

With its 1000 ultra-clean Watts of digital output delivered through separately-powered drivers, courtesy of true bi-amping (2 amplifiers per speaker system), the B15X delivers high-resolution sound that really brings out the best in your music. While some of our competitors apply simple passive crossovers, which inaccurately separates the frequency spectrum and degrade driver performance, BEHRINGER has gone the extra mile – driving each woofer and tweeter with a separate amplifier for absolute signal integrity.