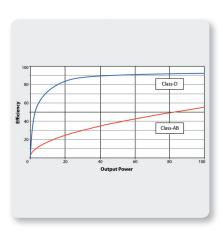

#### Class-D - Massive Power, Perfect Sound

Thanks to our revolutionary Class-D amplifier technology, we are able to provide you with enormous power and incredible sonic performance in an easy-to-use, ultra-portable and lightweight package. Class-D amplification makes all the difference, offering the ultimate in energy efficiency and eliminating the need for heavy power supplies and massive heat sinks. This amazing technology makes it possible to design and build extremely powerful products that are significantly lighter in weight than their traditional counterparts, while using less energy and protecting the environment.