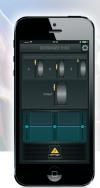

## Built-in Digital Mixer – Comprehensive Remote Control

The B15X features a fully addressable onboard digital mixer with two combo jack/XLR connectors that accept balanced and unbalanced connections for dynamic mics and line-level instruments. The simple and intuitive user interface consists of a single rotary push-encoder with Process, Setup, Exit and Enter function buttons. A beautifully-backlit LCD display controls DSP functions including mixer parameters, 3 band EQ and presets. All settings can be controlled locally, or via the free downloadable iOS\*/ Android\* mobile apps – and locked down to prevent unauthorised access.

### **Big on Bluetooth**

We know your music lives on your phone, computer or tablet, so we've made it easy to access and play through the B15X. With a simple swipe of your finger, you can instantly stream all of your favorite music from any Bluetooth-equipped device, such as your computer, smart phone or tablet. Streaming music via Bluetooth Technology opens up a tremendous amount of available content, such as a virtually limitless array of online radio-channels, multimedia providers and much more. Imagine that you have the whole PA at your fingertips; control the party from the dance floor or the background music comfortably from your chair. Simple, easy and amazing!