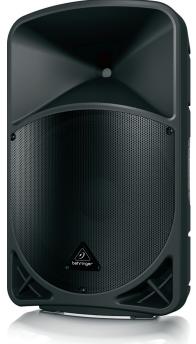

# EUROLIVE B15X

1000 Watt 2 Way 15" Powered Loudspeaker with Digital Mixer, Wireless Option, Remote Control via iOS\* / Android\* Mobile App and Bluetooth Audio Streaming

- High-power 1000-Watt 2-way PA sound reinforcement speaker system for live and playback applications
- Remote control 3-channel digital mixer with gain setting recall
- "Wireless-ready" for high-quality BEHRINGER digital wireless system (not included)
- Comprehensive remote control via iOS\*/ Android\* mobile app available free of charge
- High quality Bluetooth\* stereo audio streaming
- DSP presets for application type and speaker positioning
- KLARK TEKNIK Digital Signal Processing for total system control
- Revolutionary Class-D amplifier technology: enormous power, incredible sonic performance and super-light weight
- Extremely powerful 15" longexcursion driver provides incredibly deep bass and acoustic power
- State-of-the-art 1.35" aluminumdiaphragm compression driver for exceptional high-frequency reproduction
- Intuitive single rotary control user interface with LCD display for ease of navigation
- Ultra-wide dispersion, large-format exponential horn

### **Extraordinarily Versatile**

Thanks to its trapezoidal shape, the B15X is suitable for a wide variety of applications, such as mounting on standard speaker poles, vertical placement atop subwoofers, or even laid on the side for use as onstage monitor wedges. The B15X's extraordinary fidelity and frequency response make it a favorite of public speakers, vocalists and instrumentalists alike. Hookup is simple, requiring only a single XLR or ¼" cable from your mixing console and power – and if you're just streaming Bluetooth, it's even easier. Additional active loudspeakers can be chained together via the XLR Link Output jack on the rear panel.