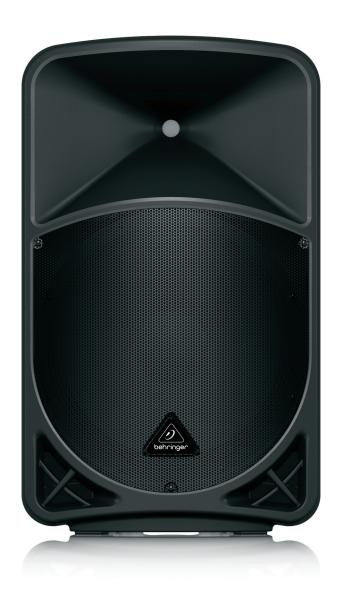

# EUROLIVE B15X

1000 Watt 2 Way 15" Powered Loudspeaker with Digital Mixer, Wireless Option, Remote Control via iOS\* / Android\* Mobile App and Bluetooth Audio Streaming

- High-power 1000-Watt 2-way PA sound reinforcement speaker system for live and playback applications
- Remote control 3-channel digital mixer with gain setting recall
- "Wireless-ready" for high-quality BEHRINGER digital wireless system (not included)
- Comprehensive remote control via iOS\*/ Android\* mobile app available free of charge
- High quality Bluetooth\* stereo audio streaming
- DSP presets for application type and speaker positioning
- KLARK TEKNIK Digital Signal Processing for total system control
- Revolutionary Class-D amplifier technology: enormous power, incredible sonic performance and super-light weight
- Extremely powerful 15" longexcursion driver provides incredibly deep bass and acoustic power
- State-of-the-art 1.35" aluminumdiaphragm compression driver for exceptional high-frequency reproduction
- Intuitive single rotary control user interface with LCD display for ease of navigation
- Ultra-wide dispersion, large-format exponential horn

The EUROLIVE B15X active loudspeaker is exactly what you've come to expect from BEHRINGER – more power, more features and absolutely more affordable! Our engineers have created a powered loudspeaker that merges 1000-Watt Class-D power amp technology, a 3-channel digital mixer with gain setting recall that is "wireless ready" for our ULM Series digital

microphones (available separately), integrated DSP - and exceptional portability. Then we loaded the B15X with our best 12" longexcursion driver for incredibly deep bass, and a state-of-the-art 1" driver for phenolic-diaphragm compression exceptional high-frequency reproduction. Built-in Bluetooth connectivity allows you to stream music from your smart-phone, tablet or other Bluetooth-equipped device – and you can even control the system via our free iOS\*/ Android\* mobile apps. The B15X professional active loudspeaker is destined to become a legend in its own right, alongside the other EUROLIVE models that have made BEHRINGER the world leader in active loudspeakers.

## **Custom-Engineered Transducers**

Powerful, high-efficiency Class-D amplifiers and Switch Mode Power Supply technology coupled with state-of-the-art DSP functionality sure sounds impressive – but what about the part of the system you actually hear? We never cut corners on our transducers (woofers and tweeters), and we never just pull what we have off the shelf. Our LF (Low Frequency) and HF (High Frequency) transducers are designed specifically for each application – it's what sets us apart from the competition. When you buy a BEHRINGER active loudspeaker, you can rest assured the transducers inside have been engineered to perform flawlessly with every other element for truly professional results. The B15X cranks out massive quantities of low end, with articulate, detailed mids and crystal-clear highs.

### **Extraordinarily Versatile**

Thanks to its trapezoidal shape, the B15X is suitable for a wide variety of applications, such as mounting on standard speaker poles, vertical placement atop subwoofers, or even laid on the side for use as onstage monitor wedges. The B15X's extraordinary fidelity and frequency response make it a favorite of public speakers, vocalists and instrumentalists alike. Hookup is simple, requiring only a single XLR or ¼" cable from your mixing console and power – and if you're just streaming Bluetooth, it's even easier. Additional active loudspeakers can be chained together via the XLR Link Output jack on the rear panel.