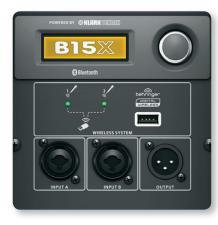

## Built-in Digital Mixer – Comprehensive Remote Control

The B15X features a fully addressable onboard digital mixer with two combo jack/XLR connectors that accept balanced and unbalanced connections for dynamic mics and line-level instruments. The simple and intuitive user interface consists of a single rotary push-encoder with Process, Setup, Exit and Enter function buttons. A beautifully-backlit LCD display controls DSP functions including mixer parameters, 3 band EQ and presets. All settings can be controlled locally, or via the free downloadable iOS\*/ Android\* mobile apps – and locked down to prevent unauthorised access.

### Own the Stage with Digital Wireless

Get wireless-ready with the built-in, dedicated connectivity of our ULTRALINK ULM Series wireless microphone system. Wireless gives you maximum freedom and mobility without the need to run cables. The highest-quality sound is provided thanks to the ULM's digital, license-free 2.4 GHz frequency spectrum.

The ULM wireless system combines professional-quality sound with simple setup and an intuitive interface for legendary audio performance right out of the box. Just plug in the ULM receiver "dongle", and instantly you have an exceptional wireless mic system.