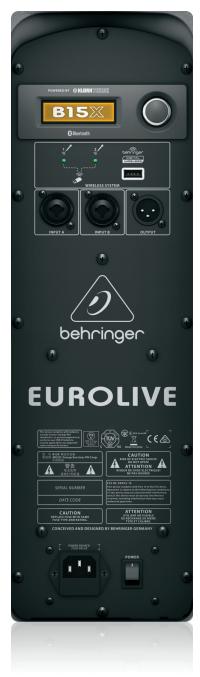

## Built-in Digital Mixer – Comprehensive Remote Control

The B15X features a fully addressable onboard digital mixer with two combo jack/XLR connectors that accept balanced and unbalanced connections for dynamic mics and line-level instruments. The simple and intuitive user interface consists of a single rotary push-encoder with Process, Setup, Exit and Enter function buttons. A beautifully-backlit LCD display controls DSP functions including mixer parameters, 3 band EQ and presets. All settings can be controlled locally, or via the free downloadable iOS\*/ Android\* mobile apps – and locked down to prevent unauthorised access.

### **Extraordinarily Versatile**

Thanks to its trapezoidal shape, the B15X is suitable for a wide variety of applications, such as mounting on standard speaker poles, vertical placement atop subwoofers, or even laid on the side for use as onstage monitor wedges. The B15X's extraordinary fidelity and frequency response make it a favorite of public speakers, vocalists and instrumentalists alike. Hookup is simple, requiring only a single XLR or ¼" cable from your mixing console and power – and if you're just streaming Bluetooth, it's even easier. Additional active loudspeakers can be chained together via the XLR Link Output jack on the rear panel.