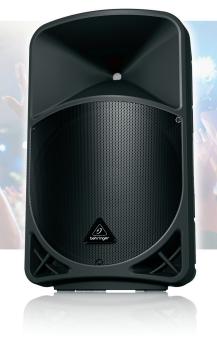

# EUROLIVE B15X

1000 Watt 2 Way 15" Powered Loudspeaker with Digital Mixer, Wireless Option, Remote Control via iOS\* / Android\* Mobile App and Bluetooth Audio Streaming

- High-power 1000-Watt 2-way PA sound reinforcement speaker system for live and playback applications
- Remote control 3-channel digital mixer with gain setting recall
- "Wireless-ready" for high-quality BEHRINGER digital wireless system (not included)
- Comprehensive remote control via iOS\*/ Android\* mobile app available free of charge
- High quality Bluetooth\* stereo audio streaming
- DSP presets for application type and speaker positioning
- KLARK TEKNIK Digital Signal Processing for total system control
- Revolutionary Class-D amplifier technology: enormous power, incredible sonic performance and super-light weight
- Extremely powerful 15" longexcursion driver provides incredibly deep bass and acoustic power
- State-of-the-art 1.35" aluminumdiaphragm compression driver for exceptional high-frequency reproduction
- Intuitive single rotary control user interface with LCD display for ease of navigation
- Ultra-wide dispersion, large-format exponential horn

The EUROLIVE B15X active loudspeaker is exactly what you've come to expect from BEHRINGER – more power, more features and absolutely more affordable! Our engineers have created a powered loudspeaker that merges 1000-Watt Class-D power amp technology, a 3-channel digital mixer with gain setting recall that is "wireless ready" for our ULM Series digital

microphones (available separately), integrated DSP - and exceptional portability. Then we loaded the B15X with our best 12" longexcursion driver for incredibly deep bass, and a state-of-the-art 1" driver for phenolic-diaphragm compression exceptional high-frequency reproduction. Built-in Bluetooth connectivity allows you to stream music from your smart-phone, tablet or other Bluetooth-equipped device – and you can even control the system via our free iOS\*/ Android\* mobile apps. The B15X professional active loudspeaker is destined to become a legend in its own right, alongside the other EUROLIVE models that have made BEHRINGER the world leader in active loudspeakers.

## **Custom-Engineered Transducers**

Powerful, high-efficiency Class-D amplifiers and Switch Mode Power Supply technology coupled with state-of-the-art DSP functionality sure sounds impressive – but what about the part of the system you actually hear? We never cut corners on our transducers (woofers and tweeters), and we never just pull what we have off the shelf. Our LF (Low Frequency) and HF (High Frequency) transducers are designed specifically for each application – it's what sets us apart from the competition. When you buy a BEHRINGER active loudspeaker, you can rest assured the transducers inside have been engineered to perform flawlessly with every other element for truly professional results. The B15X cranks out massive quantities of low end, with articulate, detailed mids and crystal-clear highs.

### **Extraordinarily Versatile**

Thanks to its trapezoidal shape, the B15X is suitable for a wide variety of applications, such as mounting on standard speaker poles, vertical placement atop subwoofers, or even laid on the side for use as onstage monitor wedges. The B15X's extraordinary fidelity and frequency response make it a favorite of public speakers, vocalists and instrumentalists alike. Hookup is simple, requiring only a single XLR or ¼" cable from your mixing console and power – and if you're just streaming Bluetooth, it's even easier. Additional active loudspeakers can be chained together via the XLR Link Output jack on the rear panel.